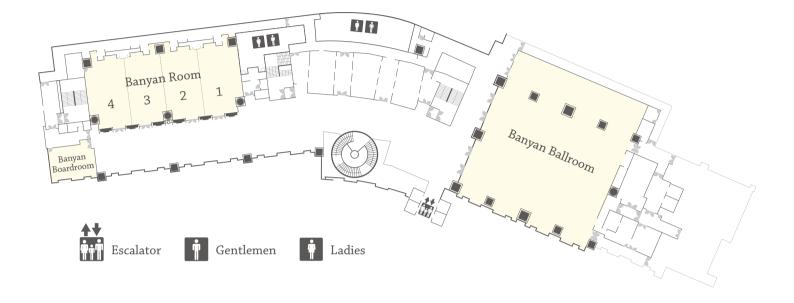

# GLITTERING BANQUETS AND CORPORATE GALAS

Sweeping across 660 square metres of elegant décor and a six-metre high ceiling, the cavernous Banyan Room ushers you into a sanctuary created

18m

| Venue         | Area      | Height | Length |
|---------------|-----------|--------|--------|
| Banyan Room   | 660sqm    | 6m     | 36m    |
|               | 7,100sqft | 20ft   | 120ft  |
| Banyan Room 1 | 165sqm    | 6m     | 9m     |
|               | 1,780sqft | 20ft   | 30ft   |
| Banyan Room 2 | 165sqm    | 6m     | 9m     |
|               | 1,780sqft | 20ft   | 30ft   |
| Banyan Room 3 | 165sqm    | 6m     | 9m     |
|               | 1,780sqft | 20ft   | 30ft   |
| Banyan Room 4 | 165sqm    | 6m     | 9m     |
|               | 1,780sqft | 20ft   | 30ft   |
| Banyan Room   | 330sqm    | 6m     | 18m    |
| 1+2           | 3,550sqft | 20ft   | 60ft   |
| Banyan Room   | 330sqm    | 6m     | 18m    |
| 3+4           | 3,550sqft | 20ft   | 60ft   |
| Banyan Room   | 495sqm    | 6m     | 27m    |
| 1+2+3         | 5,330sqft | 20ft   | 90ft   |

| Width       | Theatre<br>(person) | Classroom<br>(person) | Cocktail<br>(person) | Banquet<br>(person) | U-Shape<br>(person) |
|-------------|---------------------|-----------------------|----------------------|---------------------|---------------------|
| 18m<br>60ft | 600                 | 240                   | 600                  | 252                 | 170                 |
| 18m<br>60ft | 130                 | 60                    | 150                  | 72                  | 40                  |
| 18m<br>60ft | 130                 | 60                    | 150                  | 72                  | 40                  |
| 18m<br>60ft | 130                 | 60                    | 150                  | 72                  | 40                  |
| 18m<br>60ft | 130                 | 60                    | 150                  | 72                  | 40                  |
| 18m<br>60ft | 310                 | 120                   | 300                  | 144                 | 80                  |
| 18m<br>60ft | 310                 | 120                   | 300                  | 144                 | 80                  |
| 18m<br>60ft | 400                 | 150                   | 450                  | 216                 | 100                 |

### HEIGHTENED INTIMACY

A carefully decorated interior to reflect a formal business setting, the Banyan Boardroom is ideal for cosy executive meetings or private engagements. Have serious discussions at the large round table before adjourning to the lavish relaxation area where comfortable arm chairs and plush chaise lounges await.

The six-metre high room, covering 80 square metres of carpeted space is touched by warm glows of lanterned light. It comfortably hosts 12 people in a boardroom or conference setting and comes with every modern meeting amenity.

| Venue            | Area             | Height     | Boardroom<br>(person) |
|------------------|------------------|------------|-----------------------|
| Banyan Boardroom | 80sqm<br>860sqft | 6m<br>20ft | 12                    |