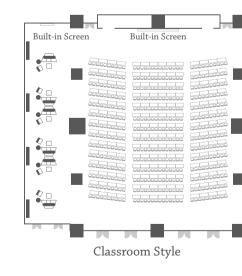

At the expansive Banyan Ballroom, stretching over 1,330 square metres, be dazzled by a seven-metre high ceiling, plush carpets and an overall elegant design. Accommodating up to 1,300 guests or 504 seated attendees this room offers a capacious space, ideal for large banquets.

WHICH BIDDLER

| Venue              | Area                   | Height     | Length       | Width        | Theatre<br>(person) | Classroom<br>(person) | Cocktail<br>(person) | Banquet<br>(person) | U-Shape<br>(person) |
|--------------------|------------------------|------------|--------------|--------------|---------------------|-----------------------|----------------------|---------------------|---------------------|
| Banyan<br>Ballroom | 1,330sqm<br>14,320sqft | 7m<br>23ft | 38m<br>125ft | 33m<br>110ft | 1,200               | 500                   | 1,300                | 504                 | 330                 |