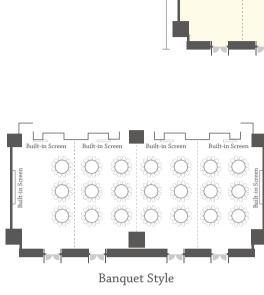

# GLITTERING BANQUETS AND CORPORATE GALAS

Sweeping across 660 square metres of elegant décor and a six-metre high ceiling, the cavernous Banyan Room ushers you into a sanctuary created

18m

| Venue         | Area      | Height | Length |
|---------------|-----------|--------|--------|
| Banyan Room   | 660sqm    | 6m     | 36m    |
|               | 7,100sqft | 20ft   | 120ft  |
| Banyan Room 1 | 165sqm    | 6m     | 9m     |
|               | 1,780sqft | 20ft   | 30ft   |
| Banyan Room 2 | 165sqm    | 6m     | 9m     |
|               | 1,780sqft | 20ft   | 30ft   |
| Banyan Room 3 | 165sqm    | 6m     | 9m     |
|               | 1,780sqft | 20ft   | 30ft   |
| Banyan Room 4 | 165sqm    | 6m     | 9m     |
|               | 1,780sqft | 20ft   | 30ft   |
| Banyan Room   | 330sqm    | 6m     | 18m    |
| 1+2           | 3,550sqft | 20ft   | 60ft   |
| Banyan Room   | 330sqm    | 6m     | 18m    |
| 3+4           | 3,550sqft | 20ft   | 60ft   |
| Banyan Room   | 495sqm    | 6m     | 27m    |
| 1+2+3         | 5,330sqft | 20ft   | 90ft   |

| Width       | Theatre<br>(person) | Classroom<br>(person) | Cocktail<br>(person) | Banquet<br>(person) | U-Shape<br>(person) |
|-------------|---------------------|-----------------------|----------------------|---------------------|---------------------|
| 18m<br>60ft | 600                 | 240                   | 600                  | 252                 | 170                 |
| 18m<br>60ft | 130                 | 60                    | 150                  | 72                  | 40                  |
| 18m<br>60ft | 130                 | 60                    | 150                  | 72                  | 40                  |
| 18m<br>60ft | 130                 | 60                    | 150                  | 72                  | 40                  |
| 18m<br>60ft | 130                 | 60                    | 150                  | 72                  | 40                  |
| 18m<br>60ft | 310                 | 120                   | 300                  | 144                 | 80                  |
| 18m<br>60ft | 310                 | 120                   | 300                  | 144                 | 80                  |
| 18m<br>60ft | 400                 | 150                   | 450                  | 216                 | 100                 |