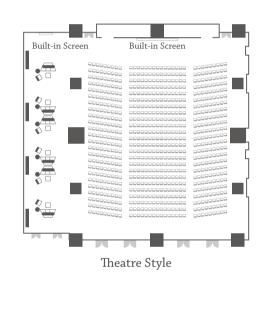

At the expansive Banyan Ballroom, stretching over 1,330 square metres, be dazzled by a seven-metre high ceiling, plush carpets and an overall elegant design. Accommodating up to 1,300 guests or 504 seated attendees this room offers a capacious space, ideal for large banquets.

WHICH BIDDLER

| Venue              | Area                   | Height     | Length       | Width        | Theatre<br>(person) | Classroom<br>(person) | Cocktail<br>(person) | Banquet<br>(person) | U-Shape<br>(person) |
|--------------------|------------------------|------------|--------------|--------------|---------------------|-----------------------|----------------------|---------------------|---------------------|
| Banyan<br>Ballroom | 1,330sqm<br>14,320sqft | 7m<br>23ft | 38m<br>125ft | 33m<br>110ft | 1,200               | 500                   | 1,300                | 504                 | 330                 |