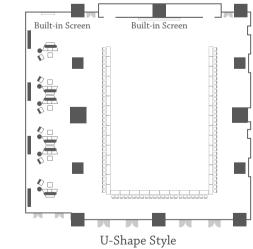

At the expansive Banyan Ballroom, stretching over 1,330 square metres, be dazzled by a seven-metre high ceiling, plush carpets and an overall elegant design. Accommodating up to 1,300 guests or 504 seated attendees this room offers a capacious space, ideal for large banquets.

WHICH BIDDLER

| Venue              | Area                   | Height     | Length       | Width        | Theatre<br>(person) | Classroom<br>(person) | Cocktail<br>(person) | Banquet<br>(person) | U-Shape<br>(person) |
|--------------------|------------------------|------------|--------------|--------------|---------------------|-----------------------|----------------------|---------------------|---------------------|
| Banyan<br>Ballroom | 1,330sqm<br>14,320sqft | 7m<br>23ft | 38m<br>125ft | 33m<br>110ft | 1,200               | 500                   | 1,300                | 504                 | 330                 |