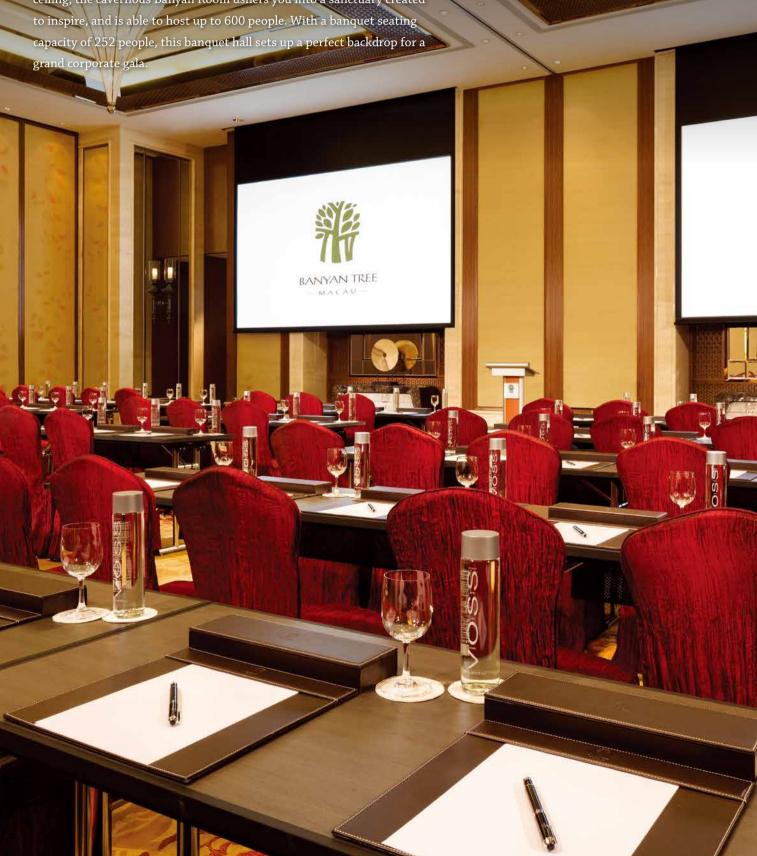

# GLITTERING BANQUETS AND CORPORATE GALAS

Sweeping across 660 square metres of elegant décor and a six-metre high ceiling, the cavernous Banyan Room ushers you into a sanctuary created

18m

| Venue         | Area      | Height | Length |
|---------------|-----------|--------|--------|
| Banyan Room   | 660sqm    | 6m     | 36m    |
|               | 7,100sqft | 20ft   | 120ft  |
| Banyan Room 1 | 165sqm    | 6m     | 9m     |
|               | 1,780sqft | 20ft   | 30ft   |
| Banyan Room 2 | 165sqm    | 6m     | 9m     |
|               | 1,780sqft | 20ft   | 30ft   |
| Banyan Room 3 | 165sqm    | 6m     | 9m     |
|               | 1,780sqft | 20ft   | 30ft   |
| Banyan Room 4 | 165sqm    | 6m     | 9m     |
|               | 1,780sqft | 20ft   | 30ft   |
| Banyan Room   | 330sqm    | 6m     | 18m    |
| 1+2           | 3,550sqft | 20ft   | 60ft   |
| Banyan Room   | 330sqm    | 6m     | 18m    |
| 3+4           | 3,550sqft | 20ft   | 60ft   |
| Banyan Room   | 495sqm    | 6m     | 27m    |
| 1+2+3         | 5,330sqft | 20ft   | 90ft   |

| Width       | Theatre<br>(person) | Classroom<br>(person) | Cocktail<br>(person) | Banquet<br>(person) | U-Shape<br>(person) |
|-------------|---------------------|-----------------------|----------------------|---------------------|---------------------|
| 18m<br>60ft | 600                 | 240                   | 600                  | 252                 | 170                 |
| 18m<br>60ft | 130                 | 60                    | 150                  | 72                  | 40                  |
| 18m<br>60ft | 130                 | 60                    | 150                  | 72                  | 40                  |
| 18m<br>60ft | 130                 | 60                    | 150                  | 72                  | 40                  |
| 18m<br>60ft | 130                 | 60                    | 150                  | 72                  | 40                  |
| 18m<br>60ft | 310                 | 120                   | 300                  | 144                 | 80                  |
| 18m<br>60ft | 310                 | 120                   | 300                  | 144                 | 80                  |
| 18m<br>60ft | 400                 | 150                   | 450                  | 216                 | 100                 |