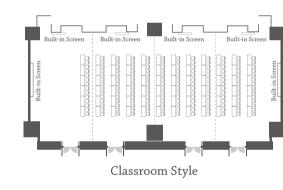

# GLITTERING BANQUETS AND CORPORATE GALAS

Sweeping across 660 square metres of elegant décor and a six-metre high ceiling, the cavernous Banyan Room ushers you into a sanctuary created

18m

| Venue         | Area      | Height | Length |
|---------------|-----------|--------|--------|
| Banyan Room   | 660sqm    | 6m     | 36m    |
|               | 7,100sqft | 20ft   | 120ft  |
| Banyan Room 1 | 165sqm    | 6m     | 9m     |
|               | 1,780sqft | 20ft   | 30ft   |
| Banyan Room 2 | 165sqm    | 6m     | 9m     |
|               | 1,780sqft | 20ft   | 30ft   |
| Banyan Room 3 | 165sqm    | 6m     | 9m     |
|               | 1,780sqft | 20ft   | 30ft   |
| Banyan Room 4 | 165sqm    | 6m     | 9m     |
|               | 1,780sqft | 20ft   | 30ft   |
| Banyan Room   | 330sqm    | 6m     | 18m    |
| 1+2           | 3,550sqft | 20ft   | 60ft   |
| Banyan Room   | 330sqm    | 6m     | 18m    |
| 3+4           | 3,550sqft | 20ft   | 60ft   |
| Banyan Room   | 495sqm    | 6m     | 27m    |
| 1+2+3         | 5,330sqft | 20ft   | 90ft   |

| Width       | Theatre<br>(person) | Classroom<br>(person) | Cocktail<br>(person) | Banquet<br>(person) | U-Shape<br>(person) |
|-------------|---------------------|-----------------------|----------------------|---------------------|---------------------|
| 18m<br>60ft | 600                 | 240                   | 600                  | 252                 | 170                 |
| 18m<br>60ft | 130                 | 60                    | 150                  | 72                  | 40                  |
| 18m<br>60ft | 130                 | 60                    | 150                  | 72                  | 40                  |
| 18m<br>60ft | 130                 | 60                    | 150                  | 72                  | 40                  |
| 18m<br>60ft | 130                 | 60                    | 150                  | 72                  | 40                  |
| 18m<br>60ft | 310                 | 120                   | 300                  | 144                 | 80                  |
| 18m<br>60ft | 310                 | 120                   | 300                  | 144                 | 80                  |
| 18m<br>60ft | 400                 | 150                   | 450                  | 216                 | 100                 |