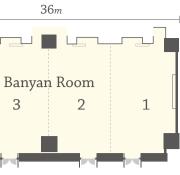

# GLITTERING BANQUETS AND CORPORATE GALAS

Sweeping across 660 square metres of elegant décor and a six-metre high ceiling, the cavernous Banyan Room ushers you into a sanctuary created

18m

| Venue         | Area      | Height | Length |
|---------------|-----------|--------|--------|
| Banyan Room   | 660sqm    | 6m     | 36m    |
|               | 7,100sqft | 20ft   | 120ft  |
| Banyan Room 1 | 165sqm    | 6m     | 9m     |
|               | 1,780sqft | 20ft   | 30ft   |
| Banyan Room 2 | 165sqm    | 6m     | 9m     |
|               | 1,780sqft | 20ft   | 30ft   |
| Banyan Room 3 | 165sqm    | 6m     | 9m     |
|               | 1,780sqft | 20ft   | 30ft   |
| Banyan Room 4 | 165sqm    | 6m     | 9m     |
|               | 1,780sqft | 20ft   | 30ft   |
| Banyan Room   | 330sqm    | 6m     | 18m    |
| 1+2           | 3,550sqft | 20ft   | 60ft   |
| Banyan Room   | 330sqm    | 6m     | 18m    |
| 3+4           | 3,550sqft | 20ft   | 60ft   |
| Banyan Room   | 495sqm    | 6m     | 27m    |
| 1+2+3         | 5,330sqft | 20ft   | 90ft   |

| Width       | Theatre<br>(person) | Classroom<br>(person) | Cocktail<br>(person) | Banquet<br>(person) | U-Shape<br>(person) |
|-------------|---------------------|-----------------------|----------------------|---------------------|---------------------|
| 18m<br>60ft | 600                 | 240                   | 600                  | 252                 | 170                 |
| 18m<br>60ft | 130                 | 60                    | 150                  | 72                  | 40                  |
| 18m<br>60ft | 130                 | 60                    | 150                  | 72                  | 40                  |
| 18m<br>60ft | 130                 | 60                    | 150                  | 72                  | 40                  |
| 18m<br>60ft | 130                 | 60                    | 150                  | 72                  | 40                  |
| 18m<br>60ft | 310                 | 120                   | 300                  | 144                 | 80                  |
| 18m<br>60ft | 310                 | 120                   | 300                  | 144                 | 80                  |
| 18m<br>60ft | 400                 | 150                   | 450                  | 216                 | 100                 |