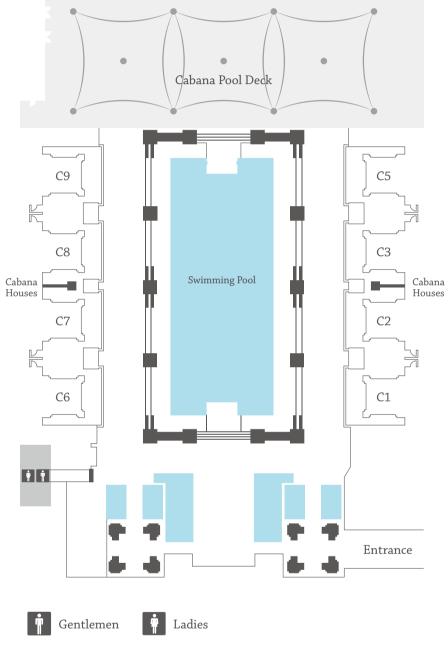

## LASTING IMPRESSIONS

1: : [: : ]: :

1

An outdoor retreat where the ceiling extends flawlessly into the sky, the Cabana Pool Deck provides a unique informal setting to create lasting impressions. Able to host 400 people for cocktails and 200 seated attendees, the Cabana Pool Deck will lift the tone of any business engagement.

| Venue               | Area                | Length       | Width       | Cocktail<br>(person) | Banquet Set<br>(person) | Banquet Buffet<br>(person) | Chinese Rounds<br>(person) |
|---------------------|---------------------|--------------|-------------|----------------------|-------------------------|----------------------------|----------------------------|
| Cabana<br>Pool Deck | 520sqm<br>5,600sqft | 40m<br>130ft | 13m<br>42ft | 400                  | 120                     | 200                        | 72                         |