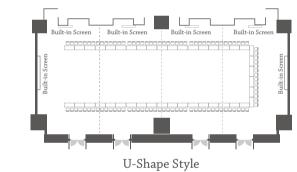

# GLITTERING BANQUETS AND CORPORATE GALAS

Sweeping across 660 square metres of elegant décor and a six-metre high ceiling, the cavernous Banyan Room ushers you into a sanctuary created

18m

| Venue         | Area      | Height | Length |
|---------------|-----------|--------|--------|
| Banyan Room   | 660sqm    | 6m     | 36m    |
|               | 7,100sqft | 20ft   | 120ft  |
| Banyan Room 1 | 165sqm    | 6m     | 9m     |
|               | 1,780sqft | 20ft   | 30ft   |
| Banyan Room 2 | 165sqm    | 6m     | 9m     |
|               | 1,780sqft | 20ft   | 30ft   |
| Banyan Room 3 | 165sqm    | 6m     | 9m     |
|               | 1,780sqft | 20ft   | 30ft   |
| Banyan Room 4 | 165sqm    | 6m     | 9m     |
|               | 1,780sqft | 20ft   | 30ft   |
| Banyan Room   | 330sqm    | 6m     | 18m    |
| 1+2           | 3,550sqft | 20ft   | 60ft   |
| Banyan Room   | 330sqm    | 6m     | 18m    |
| 3+4           | 3,550sqft | 20ft   | 60ft   |
| Banyan Room   | 495sqm    | 6m     | 27m    |
| 1+2+3         | 5,330sqft | 20ft   | 90ft   |

| Width       | Theatre<br>(person) | Classroom<br>(person) | Cocktail<br>(person) | Banquet<br>(person) | U-Shape<br>(person) |
|-------------|---------------------|-----------------------|----------------------|---------------------|---------------------|
| 18m<br>60ft | 600                 | 240                   | 600                  | 252                 | 170                 |
| 18m<br>60ft | 130                 | 60                    | 150                  | 72                  | 40                  |
| 18m<br>60ft | 130                 | 60                    | 150                  | 72                  | 40                  |
| 18m<br>60ft | 130                 | 60                    | 150                  | 72                  | 40                  |
| 18m<br>60ft | 130                 | 60                    | 150                  | 72                  | 40                  |
| 18m<br>60ft | 310                 | 120                   | 300                  | 144                 | 80                  |
| 18m<br>60ft | 310                 | 120                   | 300                  | 144                 | 80                  |
| 18m<br>60ft | 400                 | 150                   | 450                  | 216                 | 100                 |