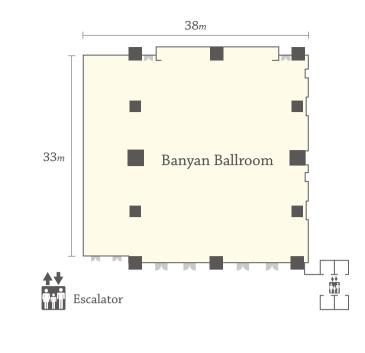

At the expansive Banyan Ballroom, stretching over 1,330 square metres, be dazzled by a seven-metre high ceiling, plush carpets and an overall elegant design. Accommodating up to 1,300 guests or 504 seated attendees this room offers a capacious space, ideal for large banquets.

WHICH BIDDLER

| Venue              | Area                   | Height     | Length       | Width        | Theatre<br>(person) | Classroom<br>(person) | Cocktail<br>(person) | Banquet<br>(person) | U-Shape<br>(person) |
|--------------------|------------------------|------------|--------------|--------------|---------------------|-----------------------|----------------------|---------------------|---------------------|
| Banyan<br>Ballroom | 1,330sqm<br>14,320sqft | 7m<br>23ft | 38m<br>125ft | 33m<br>110ft | 1,200               | 500                   | 1,300                | 504                 | 330                 |