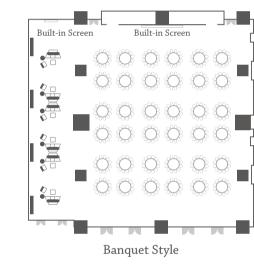

At the expansive Banyan Ballroom, stretching over 1,330 square metres, be dazzled by a seven-metre high ceiling, plush carpets and an overall elegant design. Accommodating up to 1,300 guests or 504 seated attendees this room offers a capacious space, ideal for large banquets.

WHICH BIDDLER

| Venue              | Area                   | Height     | Length       | Width        | Theatre<br>(person) | Classroom<br>(person) | Cocktail<br>(person) | Banquet<br>(person) | U-Shape<br>(person) |
|--------------------|------------------------|------------|--------------|--------------|---------------------|-----------------------|----------------------|---------------------|---------------------|
| Banyan<br>Ballroom | 1,330sqm<br>14,320sqft | 7m<br>23ft | 38m<br>125ft | 33m<br>110ft | 1,200               | 500                   | 1,300                | 504                 | 330                 |