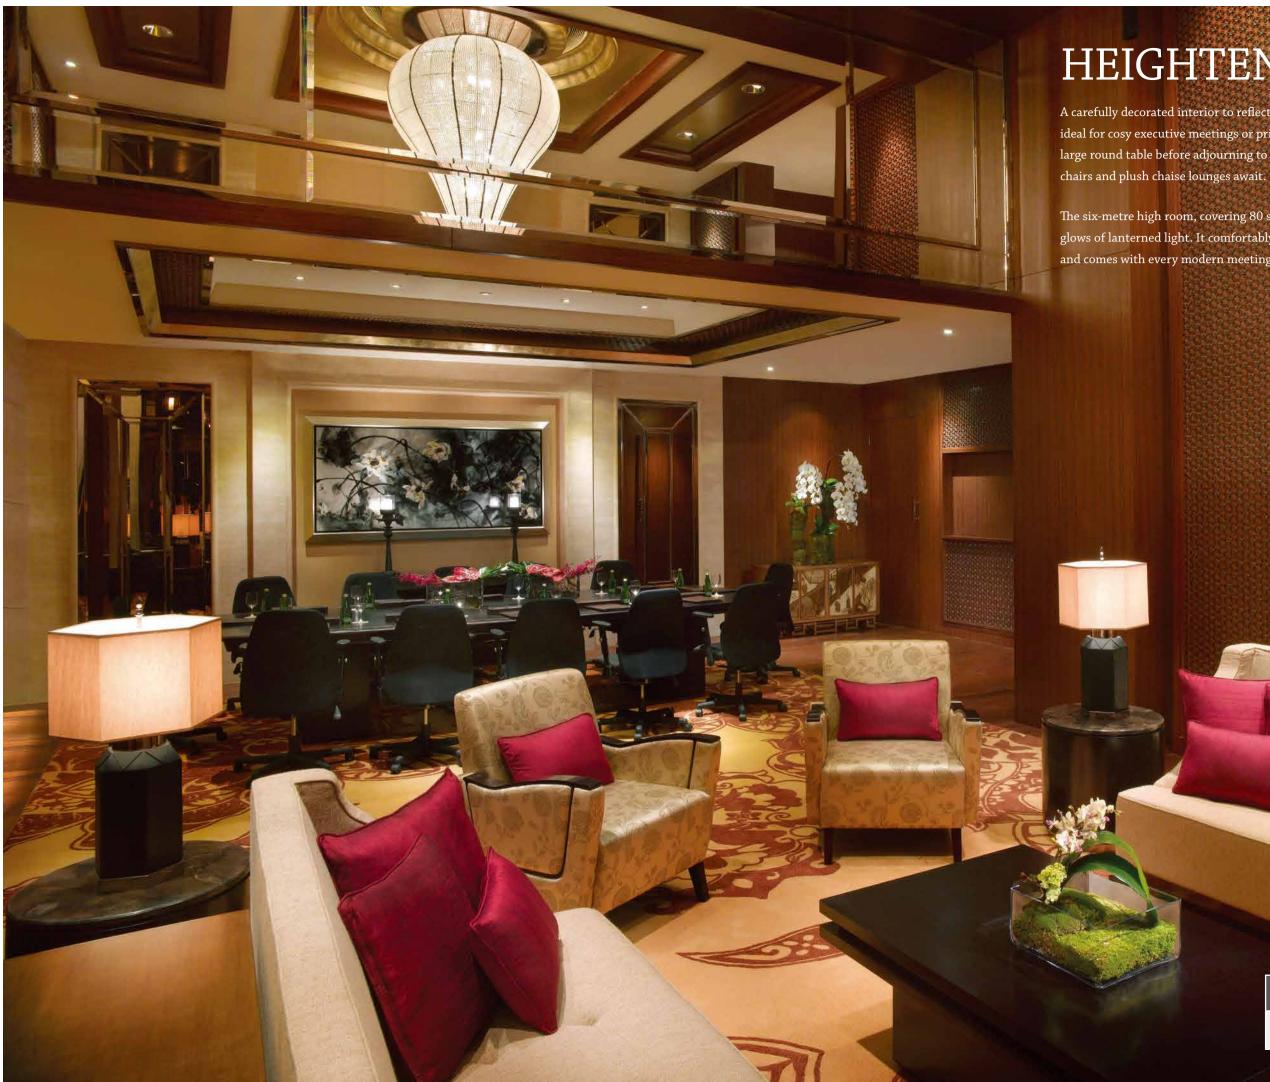

### HEIGHTENED INTIMACY

A carefully decorated interior to reflect a formal business setting, the Banyan Boardroom is ideal for cosy executive meetings or private engagements. Have serious discussions at the large round table before adjourning to the lavish relaxation area where comfortable arm chairs and plush chaise lounges await.

The six-metre high room, covering 80 square metres of carpeted space is touched by warm glows of lanterned light. It comfortably hosts 12 people in a boardroom or conference setting and comes with every modern meeting amenity.

| Venue            | Area             | Height     | Boardroom<br>(person) |
|------------------|------------------|------------|-----------------------|
| Banyan Boardroom | 80sqm<br>860sqft | 6m<br>20ft | 12                    |