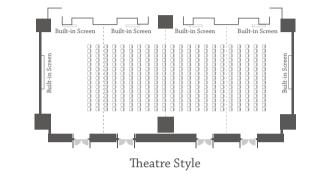

At the expansive Banyan Ballroom, stretching over 1,330 square metres, be dazzled by a seven-metre high ceiling, plush carpets and an overall elegant design. Accommodating up to 1,300 guests or 504 seated attendees this room offers a capacious space, ideal for large banquets.

WHICH BIDDLER

| Venue              | Area                   | Height     | Length       | Width        | Theatre<br>(person) | Classroom<br>(person) | Cocktail<br>(person) | Banquet<br>(person) | U-Shape<br>(person) |
|--------------------|------------------------|------------|--------------|--------------|---------------------|-----------------------|----------------------|---------------------|---------------------|
| Banyan<br>Ballroom | 1,330sqm<br>14,320sqft | 7m<br>23ft | 38m<br>125ft | 33m<br>110ft | 1,200               | 500                   | 1,300                | 504                 | 330                 |